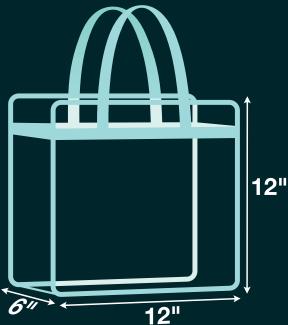

**Clear Plastic Stadium Bag 1-Gallon Clear Freezer Bag** If you do not have either of these bags, you may purchase one at the parking gate.

**PROHIBITED ITEMS** 

- Weapons of any kind
- Umbrellas
- Wallets, clutches larger than 1"x4.5"x6.5"
- Diaper bags, baby strollers
- Backpacks
- Fanny packs
- Briefcases, computer bags
- Luggage of any kind
- Seat cushions with compartments
- Small bags inside clear bags
- Selfie sticks
- Cameras with 12" lenses or longer
- Video cameras, tripods
- Camera cases