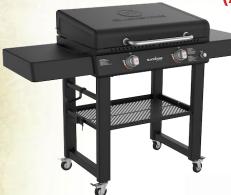

### Prize II

(All Items Shown)

Blackstone Culinary 2-Burner Liquid Propane Flat Top Grill

Blackstone Culinary Black and Gray Flat Top Grill Cover - 62-in W x 37.5-in H

Beichen Griddle Accessories Kit, 14 Pieces Blackstone and Camp Chef, Professional Grill Spatula Set for Men/Women Outdoor BBQ and Camping