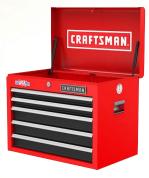

## Prize 12-

(All Items Shown)

Craftsman 2000 Series 5-Drawer Steel Tool Chest (Red) 26-in W x 19.75 H

Craftsman 2000 Series 5-Drawer Steel Rolling Tool Cabinet (Red) 26.5-in W x 34-in H

Craftsman 83 Piece Standard (SAE) and Metric Combination Polished Chrome Mechanics Tool Set (I/4-in + 3/8-in)