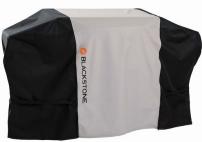

### Prize II

(All Items Shown)

Blackstone Culinary 2-Burner Liquid Propane Flat Top Grill

Blackstone Culinary Black and Gray Flat Top Grill Cover - 62-in W x 37.5-in H

Beichen Griddle Accessories Kit, 14 Pieces Blackstone and Camp Chef, Professional Grill Spatula Set for Men/Women Outdoor BBQ and Camping