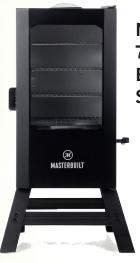

## Prize 10

(All Items Shown)

Masterbuilt Digital 7II-Sq in Black Electric Smoker

> Universal Black Vertical Smoker Cover 27.5-in W x 37-in H

\$100.00 Gift Card Fleenor Farms Bristol, Virginia

Use for beef, pork or STS Ranchwear #1010