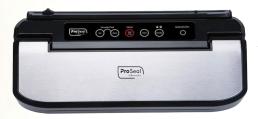

## Prize 8

(All Items Shown)

Professional Series ProSeal Vacuum Sealer, II.8" Airtight Seal, Dry and Moist Modes, Built-In Bag Cutter, Starter Kit Included

Professional Series ProSeal Vacuum Sealer Roll Bags II" x 18' Heavy Duty, 3 Rolls Meal Prep or Sous Vide, FDA Approved.