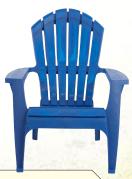

Allen & Roth 31.5-in W Black Steel Wood Burning Fire Pit

> RealComfort Stackable Blue Plastic Frame Stationary Adirondack Chair(s) with Solid Seat