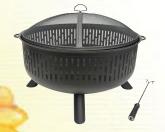

Allen & Roth 31.5-in W Black Steel Wood Burning Fire Pit

> RealComfort Stackable Blue Plastic Frame Stationary Adirondack Chair(s) with Solid Seat