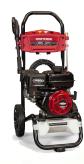

### Prize 5

Craftsman 3000 PSI 2.3 Gallon Cold Water Gas Pressure Washer Briggs & Stratton Engine