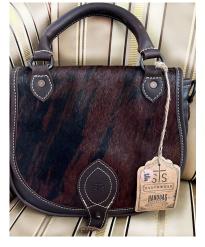

## Prize 6

(All Items Shown)

Michael Kors Jodie Large Logo Jacquard Tote Bag, Powder Blush - Value \$400

STS Ranchwear Cowhide Purse - Value \$118

Jet Set Medium Saffiano Leather Crossover Wristlet - Powder Blush

**Michael Kors Wristlet** 