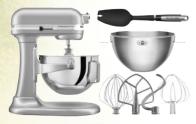

## Prize 2

KitchenAid Professional 5 Plus 5 Quart Bowl-Lift Stand Mixer with Baker's Bundle