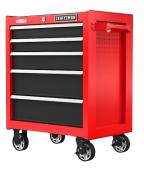

## Prize 12-

(All Items Shown)

Craftsman 2000 Series 5-Drawer Steel Tool Chest (Red) 26-in W x 19.75 H

Craftsman 2000 Series 5-Drawer Steel Rolling Tool Cabinet (Red) 26.5-in W x 34-in H

Craftsman 83 Piece Standard (SAE) and Metric Combination Polished Chrome Mechanics Tool Set (I/4-in + 3/8-in)