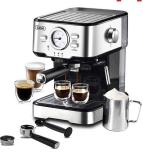

## Prize 4

Gevi Espresso Machine I5 Bar, Expresso Coffee Machine with Milk Foaming Steam Wand, Espresso and Cappuccino Maker, I.5L Water Tank, for Home Barista, IIOOW, Black