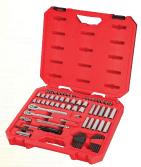

## Prize 12-

(All Items Shown)

Craftsman 2000 Series 5-Drawer Steel Tool Chest (Red) 26-in W x 19.75 H

Craftsman 2000 Series 5-Drawer Steel Rolling Tool Cabinet (Red) 26.5-in W x 34-in H

Craftsman 83 Piece Standard (SAE) and Metric Combination Polished Chrome Mechanics Tool Set (I/4-in + 3/8-in)