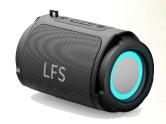

Bluetooth Speakers Portable Mini Wireless Speaker IPX5 Waterproof Outdoor Speakers, TWS Pairing, IOW Stereo Sound, Rich Bass, RGB Lights, I2H Playtime, USB Type-C, Built-in Mic for Outdoor, Home

**Over \$1,000 In Prizes!** 