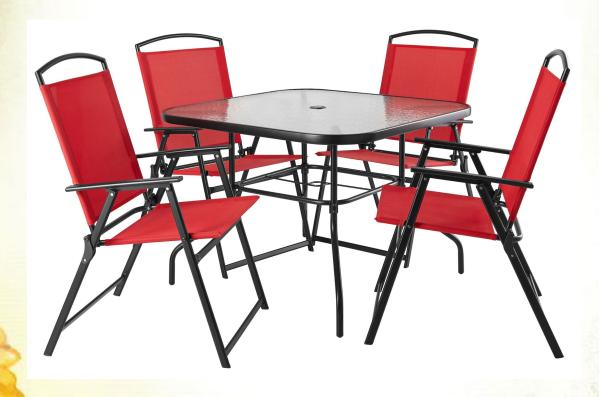

iTicket Event Page Link: https://www.itickets.com/events/468838
Santa Pal Link: http://www.facebook/SantaPalBristol (Share with Friends & Family)

Prize 13-

5-Piece Folding Dining Set

Over \$7,000 In Prizes!