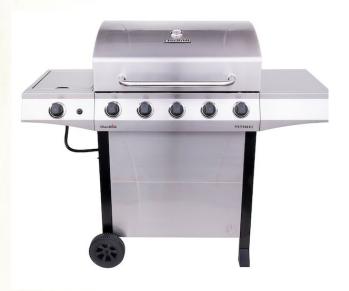

## Prize 9

(All Items Shown)

Char-Broil
Performance Series
Silver 5-Burner
Liquid Propane Gas
Grill with I Side
Burner

Over \$7,000 In Prizes!

Char-Broil
Performance Series
Universal - Black Fits
Most Large Cover
61-in W x 42-in H