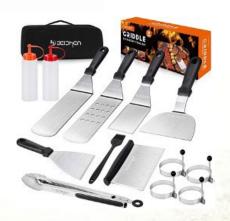

### Prize II

(All Items Shown)

Blackstone Culinary 2-Burner Liquid Propane Flat Top Grill

Blackstone Culinary Black and Gray Flat Top Grill Cover - 62-in W x 37.5-in H

Beichen Griddle Accessories Kit, 14 Pieces Blackstone and Camp Chef, Professional Grill Spatula Set for Men/Women Outdoor BBQ and Camping